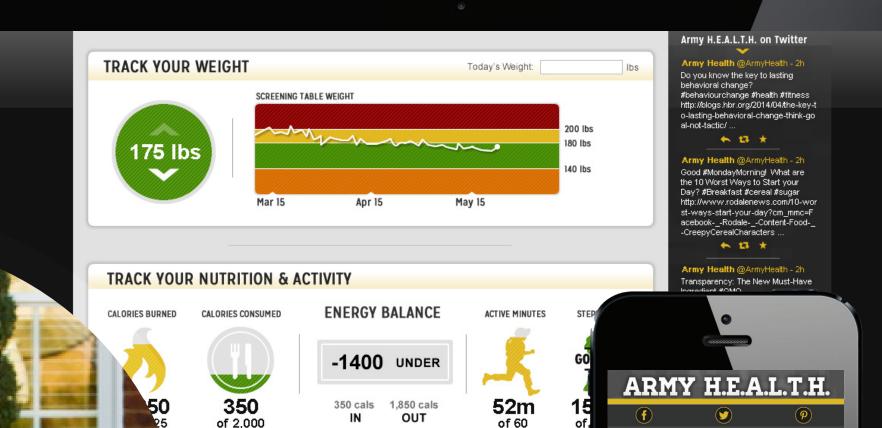

#### **Effortless Tracking**

Data from your activity tracker and smart scale will automatically upload to your Intensive dashboard where you can monitor physical activity, sleep health, and progress toward weight management goals.